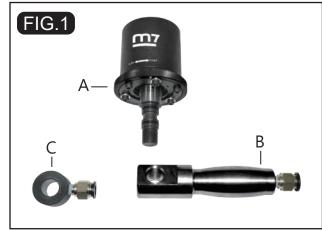

## **Operation Instruction**

- 1.Please check the all accessories are complete before using.
- 2.Choose the suitable adaptor (B or C) to connect A. As FIG.1.

3.Put the Handle B into A and connect D &E as FIG.2.