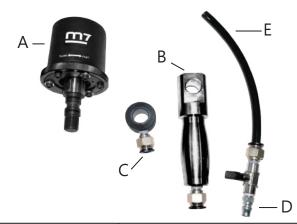

1/4"Air input

| ltem No. | Description              |
|----------|--------------------------|
| А        | Air vibration puller     |
| В        | Handle                   |
| С        | Adaptor (Without handle) |
| D        | Air input switch         |
| E        | Hose                     |