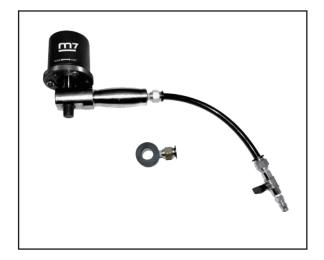

## 2 IN 1 AIR VIBRATION INJECTOR PULLER Product Feature

Design to replace the sliding hammer without hand using. Save the power and time to pull out the injector from engine. High torque and two speeds design for pull out the injector quickly.

### Air Vibration Injector Puller Item No : 5C-0320

CE

9

(10)