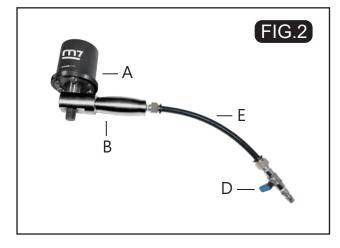

1/4"Air input

| ltem No. | Description              |
|----------|--------------------------|
| А        | Air vibration puller     |
| В        | Handle                   |
| С        | Adaptor (Without handle) |
| D        | Air input switch         |
| E        | Hose                     |

## **Operation Instruction**

- 1.Please check the all accessories are complete before using.
- 2.Choose the suitable adaptor (B or C) to connect A. As FIG.1.

3.Put the Handle B into A and connect D &E as FIG.2.