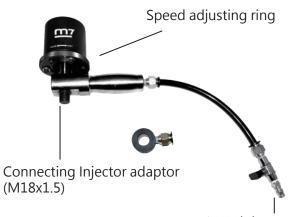

## **Technical details:**

| Piston Stroke      | 38mm                                            |
|--------------------|-------------------------------------------------|
| Stroke Speed (BPM) | 300/900                                         |
| Hose Size          | 12mm                                            |
| Spindle Thread     | M18X1.5                                         |
| Weight             | 2.7kgs                                          |
| Overall Length     | 500mm                                           |
| Max Torque         | 600Nm                                           |
| Working pressure   | 6-9bar (87-130.5 psi or 6-9kg/cm <sup>2</sup> ) |
| Max.air pressure   | 10 bar (140.5psi or 10 kg/cm²)                  |
| Air inlet size     | 1/4"                                            |

1/4"Air input

| ltem No. | Description              |
|----------|--------------------------|
| А        | Air vibration puller     |
| В        | Handle                   |
| С        | Adaptor (Without handle) |
| D        | Air input switch         |
| E        | Hose                     |