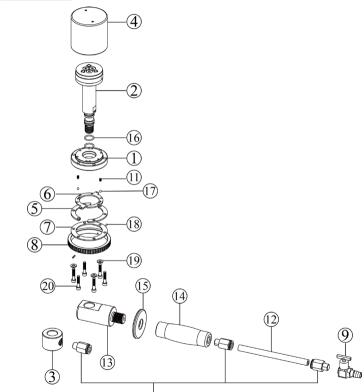

# Part List sc-0320

| NO. | INDEX NO.  | DESCRIPTION                                 | Q'TY  |
|-----|------------|---------------------------------------------|-------|
| 1   | SC-0320P01 | Body cap                                    | 1     |
| 2   | SC-0320P02 | Piston assembly                             | 1     |
| 3   | SC-0320P03 | Changeable Adaptor                          | 1     |
| 4   | SC-0320P04 | Body                                        | 1     |
| 5   | SC-0320T05 | Small disc (2 pcs)                          | 1 SET |
| 6   | SC-0320P06 | Adjust disc                                 | 1     |
| 7   | SC-0320P07 | Bottom disc                                 | 1     |
| 8   | SC-0320P08 | Adjust ring                                 | 1     |
| 9   | SC-0320P09 | Input valve                                 | 1     |
| 10  | SC-0320T10 | Input Adaptor (3 pcs)                       | 1 SET |
| 11  | SC-0320T11 | Spring (2 pcs)                              | 1 SET |
| 12  | SC-0320P12 |                                             | 1     |
| 13  | SC-0320P13 | Front Adaptor                               | 1     |
| 14  | SC-0320P14 | Handle                                      | 1     |
| 15  | SC-0320P15 | Plastic disc                                | 1     |
| 16  |            | O ring (2 pcs)                              | 1 SET |
| 17  |            | Steel ball (2 pcs)                          | 1 SET |
| 18  | SC-0320T18 | Hollow pin (2 pcs)                          | 1 SET |
| 19  | SC-0320T19 | Washer (3 pcs)                              | 1 SET |
| 20  | SC-0320T20 | Capped hexagon<br>socket head screw (6 pcs) | 1 SET |