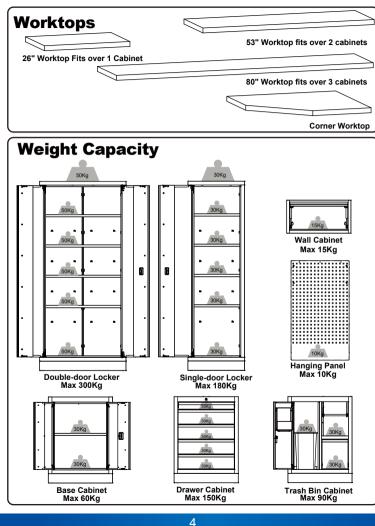

#### **Installing Options for Tool Cabinets**

• Important information: Please read before beginning installation.

- · Layouts shown are only examples. Based on the customer's purchase, cabinets can be configured in a variety of different layouts.
- Consider the location of electrical outlets when planning your layout.