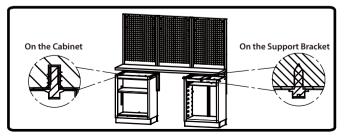

Attach Sink and Base Cabinets

Attach Base Cabinet and Support Brackets

## **Attaching Cabinets Together**

Attach Base Cabinet and Work Bench