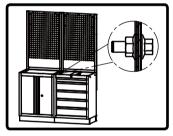

| 10  |
| Attaching Pillars Together                   | 11  |
| Installing Wall Cabinet                      | 12  |
| Installing Corner Wall Cabinet               | 13  |



1









#### **Installing Options for Tool Cabinets**

• Important information: Please read before beginning installation.

- · Layouts shown are only examples. Based on the customer's purchase, cabinets can be configured in a variety of different layouts.
- Consider the location of electrical outlets when planning your layout.













## **Installing Hanging Panels**

Fasteners needed







#### **Attaching Cabinets Together**

(M6)

Position and secure remaining cabinets to the wall. Install cabinets one at a time.

Fasteners needed



Hex Bolt (M6x16)



Attach Drawer and Base Cabinets



Attach Corner and Base Cabinets



Attach Sink and Base Cabinets



Attach Base Cabinet and Support Brackets



## **Attaching Cabinets Together**

Attach Base Cabinet and Work Bench



## **Removing Drawers**



#### **Mounting the Worktop**









## **Attaching Pillars Together**





#### **Installing Wall Cabinet**



#### **Installing Corner Wall Cabinet**