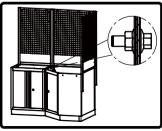

ng Pillars Together                   | 11  |
| Installing Wall Cabinet                      | 12  |
| Installing Corner Wall Cabinet               | 13  |



1









#### **Installing Options for Tool Cabinets**

• Important information: Please read before beginning installation.

- · Layouts shown are only examples. Based on the customer's purchase, cabinets can be configured in a variety of different layouts.
- Consider the location of electrical outlets when planning your layout.













## **Installing Hanging Panels**

Fasteners needed







#### **Attaching Cabinets Together**

(M6)

Position and secure remaining cabinets to the wall. Install cabinets one at a time.

Fasteners needed



Hex Bolt (M6x16)



Attach Drawer and Base Cabinets



Attach Corner and Base Cabinets



Attach Sink and Base Cabinets



Attach Base Cabinet and Support Brackets



## **Attaching Cabinets Together**

Attach Base Cabinet and Work Bench



## **Removing Drawers**



#### **Mounting the Worktop**









## **Attaching Pillars Together**





#### **Installing Wall Cabinet**



#### **Installing Corner Wall Cabinet**