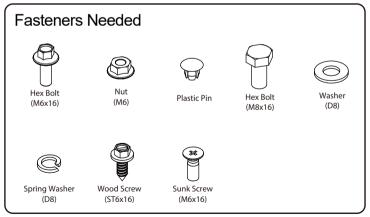

#### **Installing Options for Tool Cabinets**

• Important information: Please read before beginning installation.

- · Layouts shown are only examples. Based on the customer's purchase, cabinets can be configured in a variety of different layouts.
- Consider the location of electrical outlets when planning your layout.