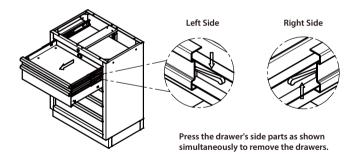

nstalling Options for Tool Cabinets**

• Important information: Please read before beginning installation.

- · Layouts shown are only examples. Based on the customer's purchase, cabinets can be configured in a variety of different layouts.
- Consider the location of electrical outlets when planning your layout.













## **Installing Hanging Panels**

Fasteners needed







#### **Attaching Cabinets Together**

(M6)

Position and secure remaining cabinets to the wall. Install cabinets one at a time.

Fasteners needed



Hex Bolt (M6x16)



Attach Drawer and Base Cabinets



Attach Corner and Base Cabinets



Attach Sink and Base Cabinets



Attach Base Cabinet and Support Brackets



## **Attaching Cabinets Together**

Attach Base Cabinet and Work Bench



## **Removing Drawers**



#### **Mounting the Worktop**









## **Attaching Pillars Together**





#### **Installing Wall Cabinet**



#### **Installing Corner Wall Cabinet**