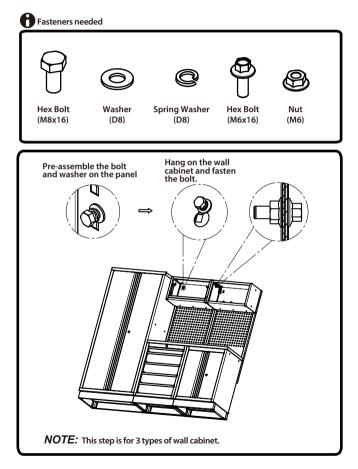

youts shown are only examples. Based on the customer's purchase, cabinets can be configured in a variety of different layouts.
- Consider the location of electrical outlets when planning your layout.













## **Installing Hanging Panels**

Fasteners needed







#### **Attaching Cabinets Together**

(M6)

Position and secure remaining cabinets to the wall. Install cabinets one at a time.

Fasteners needed



Hex Bolt (M6x16)



Attach Drawer and Base Cabinets



Attach Corner and Base Cabinets



Attach Sink and Base Cabinets



Attach Base Cabinet and Support Brackets



## **Attaching Cabinets Together**

Attach Base Cabinet and Work Bench



## **Removing Drawers**



#### **Mounting the Worktop**









## **Attaching Pillars Together**





#### **Installing Wall Cabinet**



#### **Installing Corner Wall Cabinet**