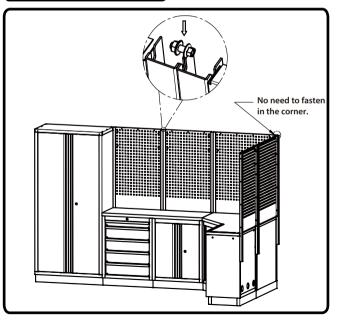

fore beginning installation.

- · Layouts shown are only examples. Based on the customer's purchase, cabinets can be configured in a variety of different layouts.
- Consider the location of electrical outlets when planning your layout.













## **Installing Hanging Panels**

Fasteners needed







#### **Attaching Cabinets Together**

(M6)

Position and secure remaining cabinets to the wall. Install cabinets one at a time.

Fasteners needed



Hex Bolt (M6x16)



Attach Drawer and Base Cabinets



Attach Corner and Base Cabinets



Attach Sink and Base Cabinets



Attach Base Cabinet and Support Brackets



## **Attaching Cabinets Together**

Attach Base Cabinet and Work Bench



## **Removing Drawers**



#### **Mounting the Worktop**









## **Attaching Pillars Together**





#### **Installing Wall Cabinet**



#### **Installing Corner Wall Cabinet**