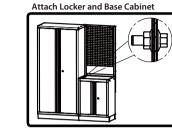

#### **Attaching Cabinets Together**

(M6)

Position and secure remaining cabinets to the wall. Install cabinets one at a time.

Fasteners needed

Hex Bolt (M6x16)

Attach Drawer and Base Cabinets

Attach Corner and Base Cabinets

Attach Sink and Base Cabinets

Attach Base Cabinet and Support Brackets