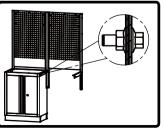

| 12  |
| Installing Corner Wall Cabinet               | 13  |



1









#### **Installing Options for Tool Cabinets**

• Important information: Please read before beginning installation.

- · Layouts shown are only examples. Based on the customer's purchase, cabinets can be configured in a variety of different layouts.
- Consider the location of electrical outlets when planning your layout.













## **Installing Hanging Panels**

Fasteners needed







#### **Attaching Cabinets Together**

(M6)

Position and secure remaining cabinets to the wall. Install cabinets one at a time.

Fasteners needed



Hex Bolt (M6x16)



Attach Drawer and Base Cabinets



Attach Corner and Base Cabinets



Attach Sink and Base Cabinets



Attach Base Cabinet and Support Brackets



## **Attaching Cabinets Together**

Attach Base Cabinet and Work Bench



## **Removing Drawers**



#### **Mounting the Worktop**









## **Attaching Pillars Together**





#### **Installing Wall Cabinet**



#### **Installing Corner Wall Cabinet**