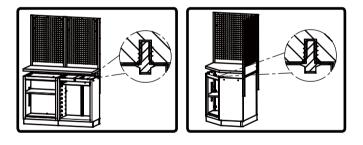

#### **Attaching Cabinets Together**

(M6)

Position and secure remaining cabinets to the wall. Install cabinets one at a time.

Fasteners needed

Hex Bolt (M6x16)

Attach Drawer and Base Cabinets

Attach Corner and Base Cabinets

Attach Sink and Base Cabinets

Attach Base Cabinet and Support Brackets

## **Attaching Cabinets Together**

Attach Base Cabinet and Work Bench