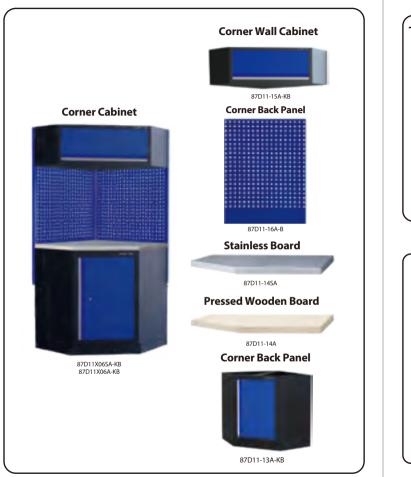

# TOOL CABINET SYSTEM





## INDEX

| Components                                   | 1-2 |
|----------------------------------------------|-----|
| Tools & Fasteners Needed                     | 3   |
| Worktops/Weight Capacity                     | 4   |
| Installing options for Tool Cabinets         | 5   |
| Installing Pillars                           | 6   |
| Installing Hanging Panels                    | 7   |
| Attaching Cabinets Together                  | 8   |
| Attaching Cabinets Together/Removing Drawers | 9   |
| Mounting the Worktop                         | 10  |
| Attaching Pillars Together                   | 11  |
| Installing Wall Cabinet                      | 12  |
| Installing Corner Wall Cabinet               | 13  |



1









#### **Installing Options for Tool Cabinets**

• Important information: Please read before beginning installation.

- · Layouts shown are only examples. Based on the customer's purchase, cabinets can be configured in a variety of different layouts.
- Consider the location of electrical outlets when planning your layout.













## **Installing Hanging Panels**

Fasteners needed







#### **Attaching Cabinets Together**

(M6)

Position and secure remaining cabinets to the wall. Install cabinets one at a time.

Fasteners needed



Hex Bolt (M6x16)



Attach Drawer and Base Cabinets



Attach Corner and Base Cabinets



Attach Sink and Base Cabinets



Attach Base Cabinet and Support Brackets



## **Attaching Cabinets Together**

Attach Base Cabinet and Work Bench



## **Remo