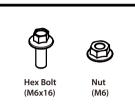

#### **Attaching Cabinets Together**

(M6)

Position and secure remaining cabinets to the wall. Install cabinets one at a time.

Fasteners needed

Hex Bolt (M6x16)

Attach Drawer and Base Cabinets

Attach Corner and Base Cabinets