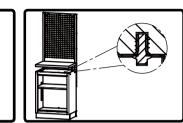

**

• Important information: Please read before beginning installation.

- · Layouts shown are only examples. Based on the customer's purchase, cabinets can be configured in a variety of different layouts.
- Consider the location of electrical outlets when planning your layout.













## **Installing Hanging Panels**

Fasteners needed







#### **Attaching Cabinets Together**

(M6)

Position and secure remaining cabinets to the wall. Install cabinets one at a time.

Fasteners needed



Hex Bolt (M6x16)



Attach Drawer and Base Cabinets



Attach Corner and Base Cabinets



Attach Sink and Base Cabinets



Attach Base Cabinet and Support Brackets



## **Attaching Cabinets Together**

Attach Base Cabinet and Work Bench



## **Removing Drawers**



#### **Mounting the Worktop**









## **Attaching Pillars Together**





#### **Installing Wall Cabinet**



#### **Installing Corner Wall Cabinet**