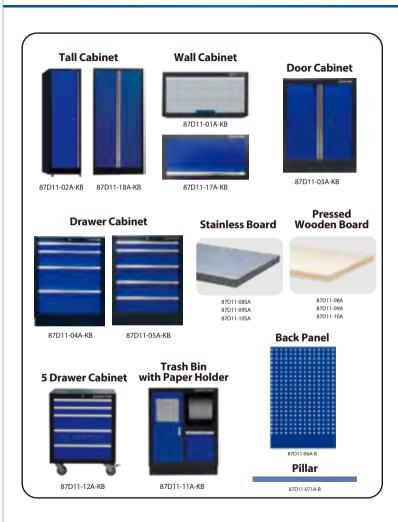

#### **Installing Options for Tool Cabinets**

• Important information: Please read before beginning installation.

- · Layouts shown are only examples. Based on the customer's purchase, cabinets can be configured in a variety of different layouts.
- Consider the location of electrical outlets when planning your layout.